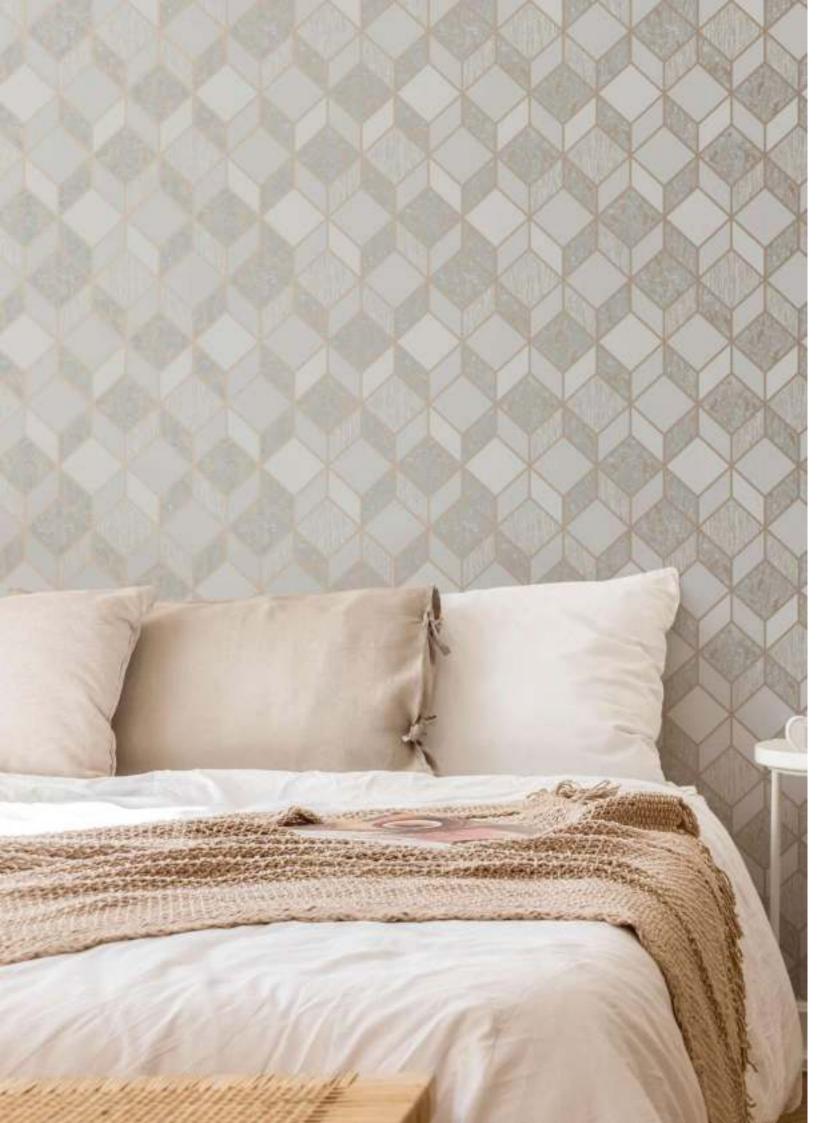

## **MATRIX**

This wallpaper has a subtle textured semi-plain design that will give your room a really decadent feel.

GREY/SILVER - 107965

GREY/ROSE GOLD - 107966

CHARCOAL/ROSE GOLD - 107967

NAVY/PALE GOLD - 107968

## VITTORIO GEO

A stunning metallic Silver geometric laid over textured blown vinyl with bold textures and tone of Grey. An ideal wallpaper for covering uneven walls.

TAUPE - 100490

SILVER - 100491

GREY/ROSE GOLD - 106401