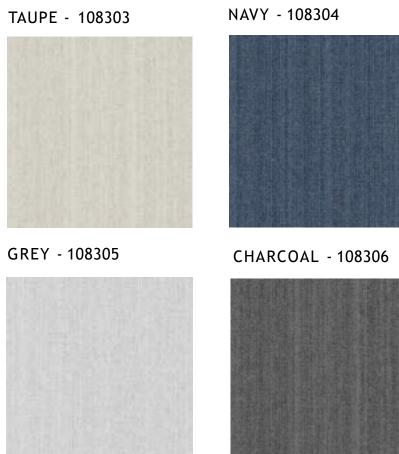

#### MILAN STRIPE

The Milan stripe combines a best selling texture, suede effect and matt to create a symphony of textures to add opulence to any wall in your home. The stripe can be hung horizontally or vertically, and will guarantee the WOW factor in any room.