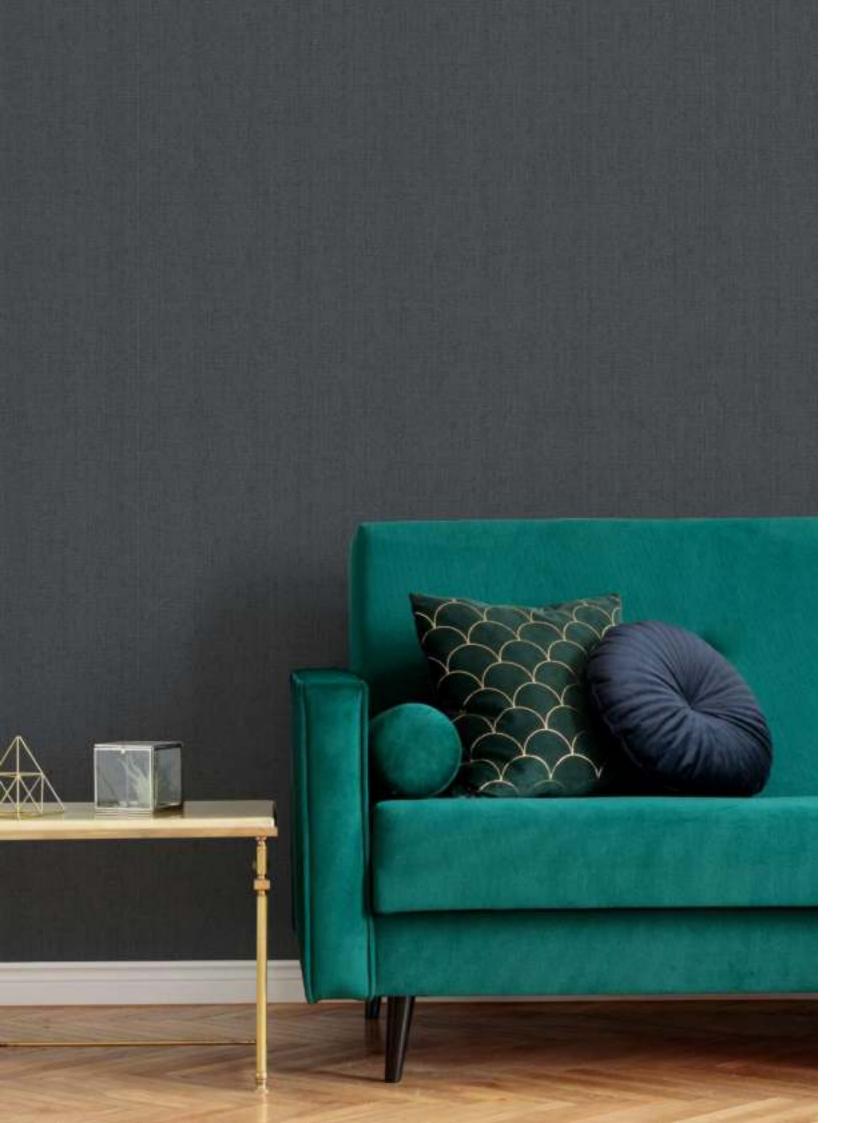

#### MILAN STRIPE

The Milan stripe combines a best selling texture, suede effect and matt to create a symphony of textures to add opulence to any wall in your home. The stripe can be hung horizontally or vertically, and will guarantee the WOW factor in any room.