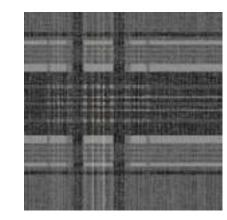

#### RHEA PLAID

A striking large scale tartan plaid on one of our best selling fabric textures. Highlighted with a subtle metallic stripe and enhanced with mica to sit with the coordinating Rhea texture.