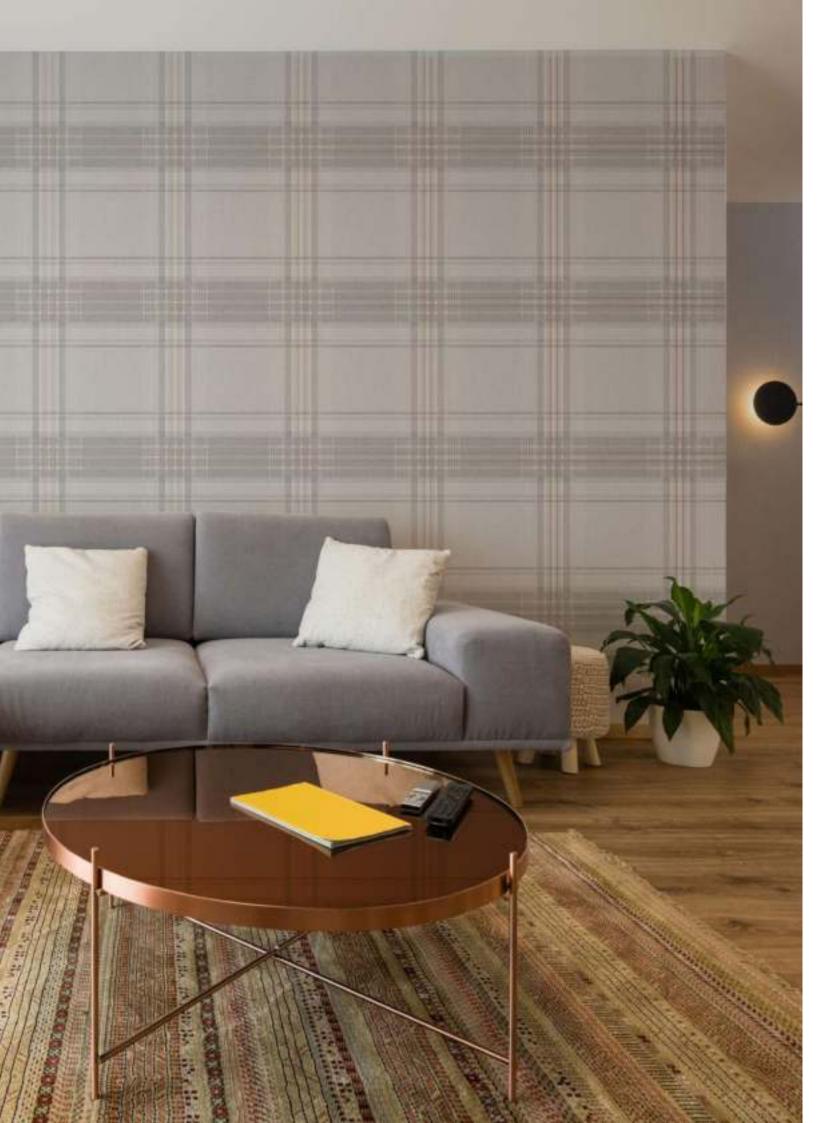

#### RHEA PLAID

A striking large scale tartan plaid on one of our best selling fabric textures. Highlighted with a subtle metallic stripe and enhanced with mica to sit with the coordinating Rhea texture.

#### RHEA

A classic bestselling simple fabric texture is enhanced with beautiful glimmers of shimmering mica hidden beneath.

GREY - 100470

TAUPE - 100472

SILVER - 100473