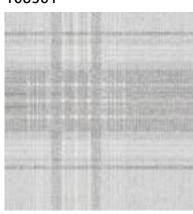

#### RHEA PLAID

A striking large scale tartan plaid on one of our best selling fabric textures. Highlighted with a subtle metallic stripe and enhanced with mica to sit with the coordinating Rhea texture.