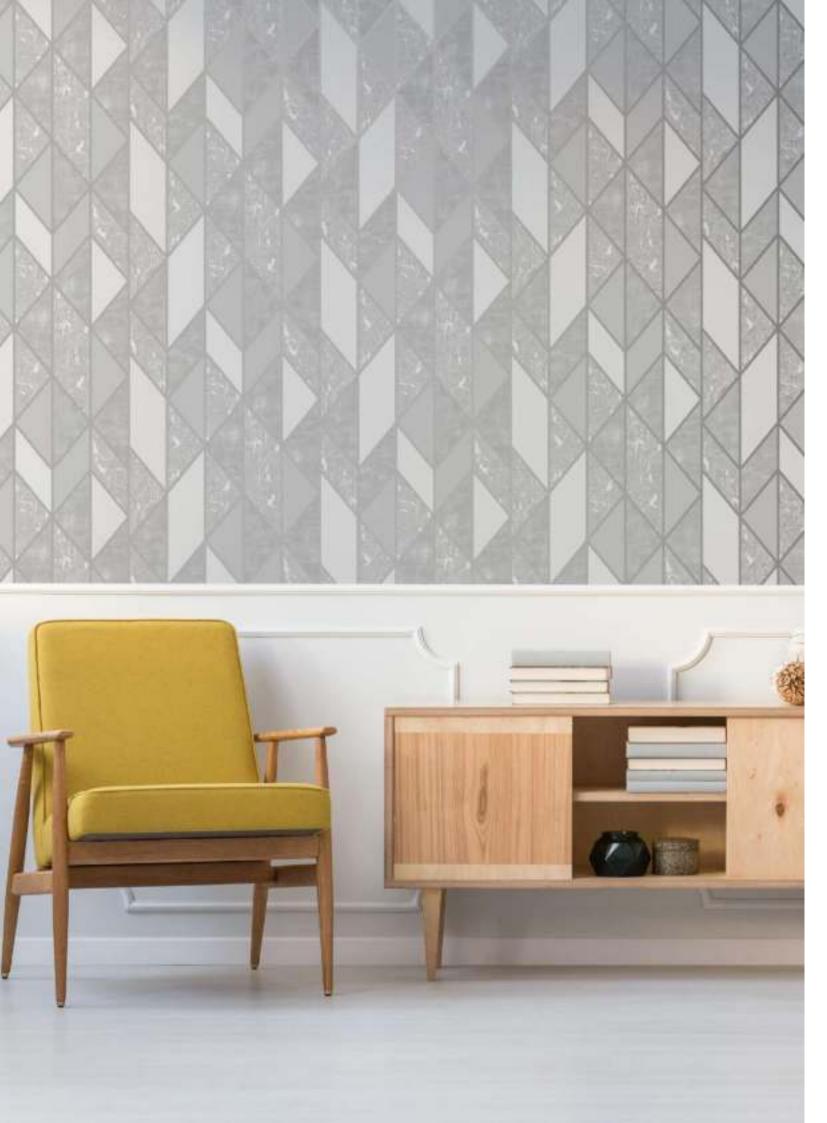

## VITTORIO GEO

A stunning metallic Silver geometric laid over textured blown vinyl with bold textures and tone of Grey. An ideal wallpaper for covering uneven walls.

TAUPE - 100490

SILVER - 100491

GREY/ROSE GOLD - 106401