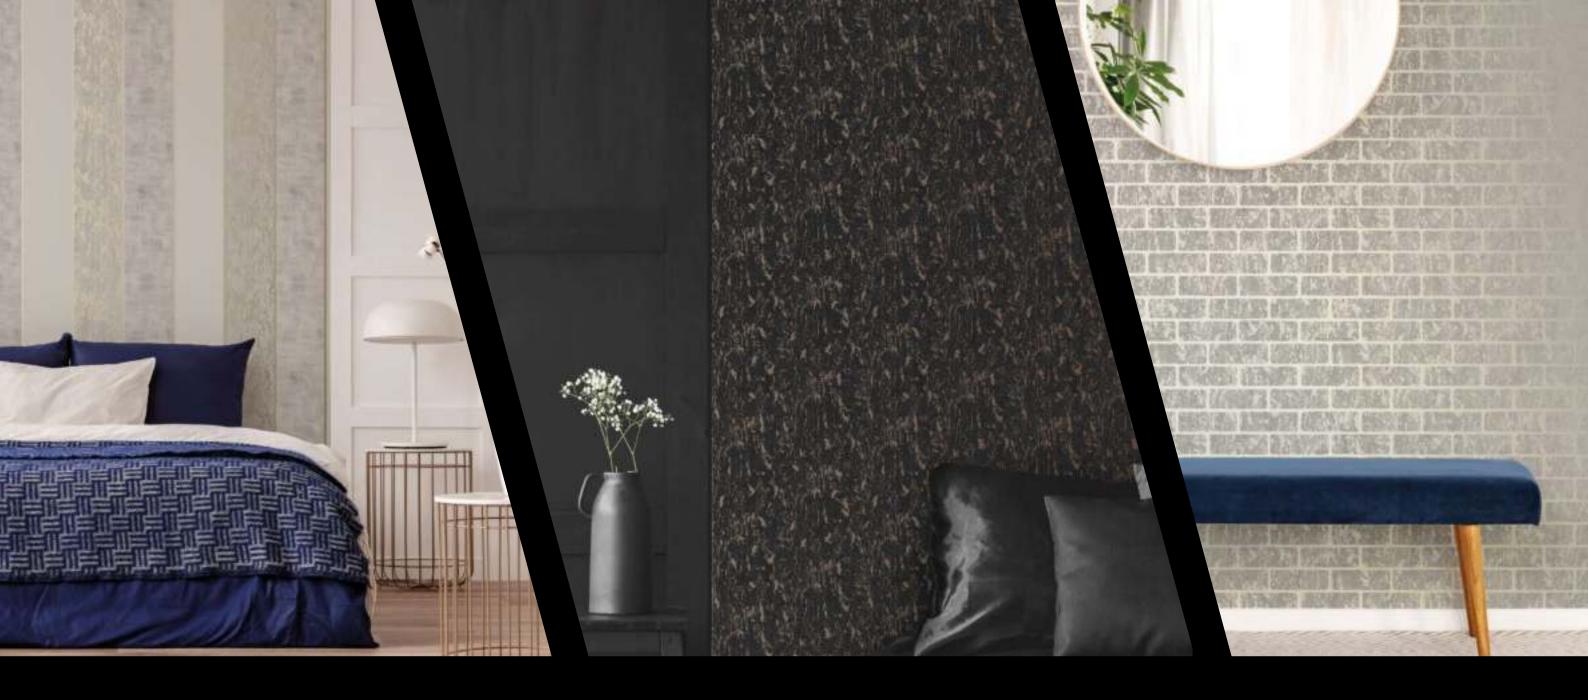

6 Feature Designs and 4 Coordinates, 36 SKU's Expanded vinyl, paper substrate Mica & Metallic Embellishments Pack Size 6 Price Category SF Currency Jan 2020 – Jan 2023

TAUPE - 108299

NAVY - 108300

GREY/ROSE GOLD - 108301

CHARCOAL- 108302

#### RHEA PLAID

A striking large scale tartan plaid on one of our best selling fabric textures. Highlighted with a subtle metallic stripe and enhanced with mica to sit with the coordinating Rhea texture.

#### RHEA

A classic bestselling simple fabric texture is enhanced with beautiful glimmers of shimmering mica hidden beneath.

GREY - 100470

TAUPE - 100472

SILVER - 100473