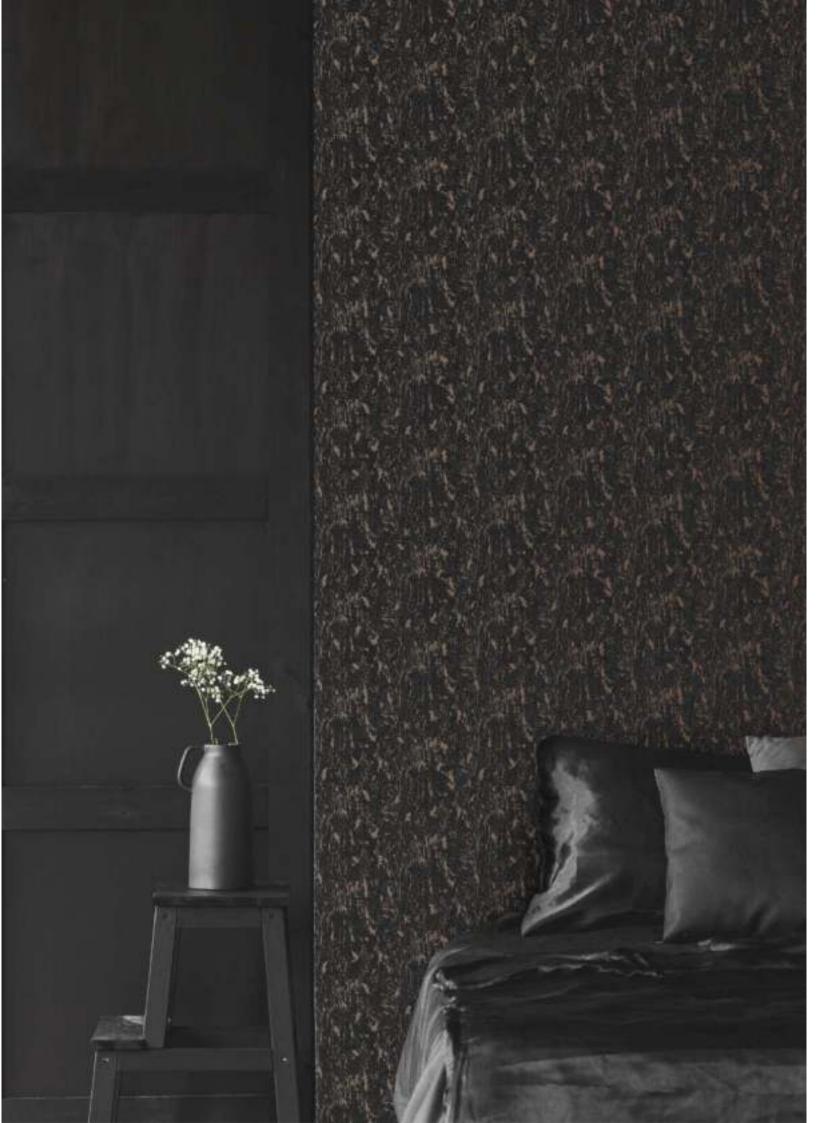

#### RHEA

A classic bestselling simple fabric texture is enhanced with beautiful glimmers of shimmering mica hidden beneath.

GREY - 100470

TAUPE - 100472

SILVER - 100473