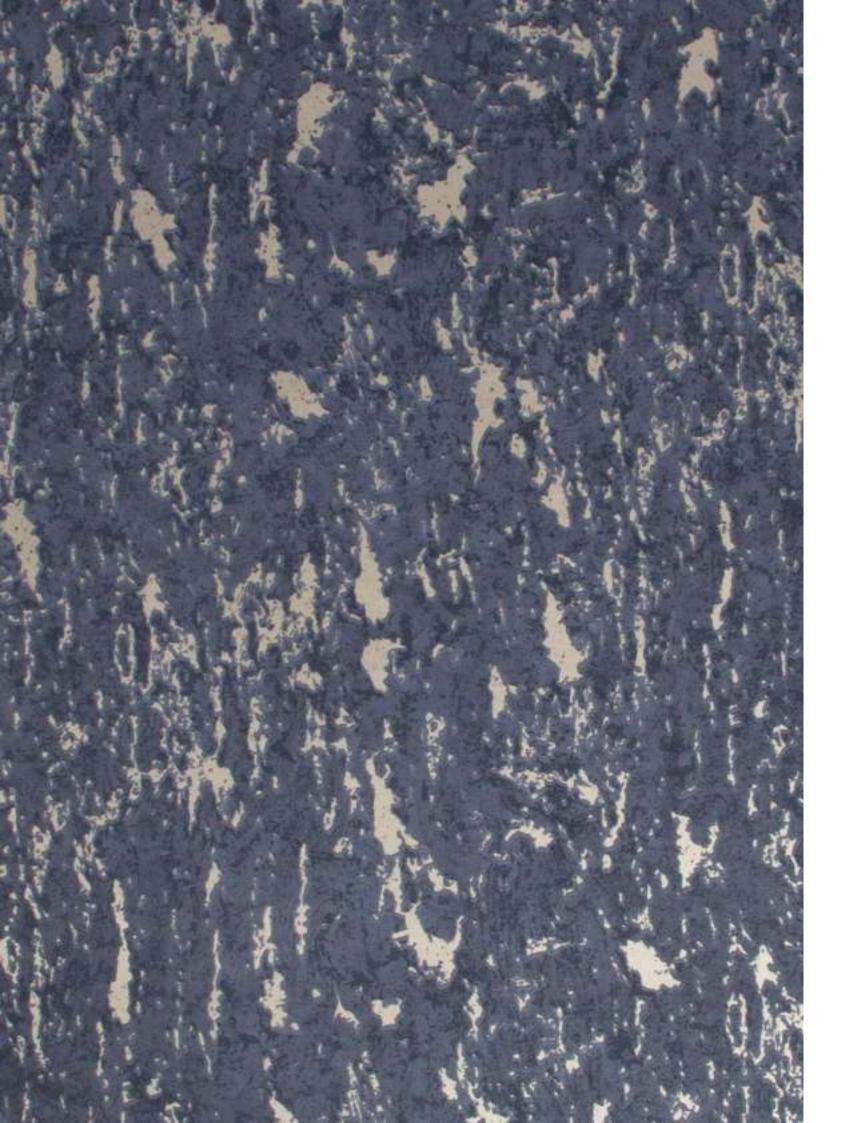

#### RHEA

A classic bestselling simple fabric texture is enhanced with beautiful glimmers of shimmering mica hidden beneath.

GREY - 100470

TAUPE - 100472

SILVER - 100473