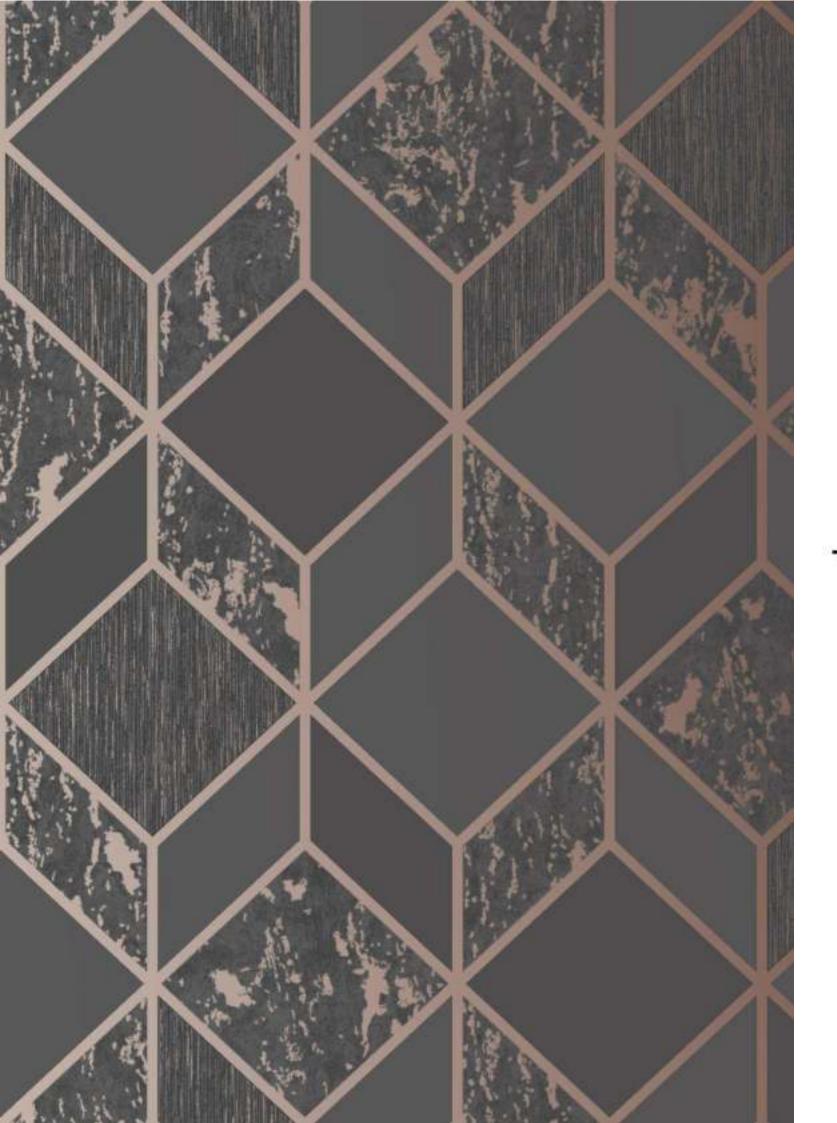

## VITTORIO GEO

A stunning metallic Silver geometric laid over textured blown vinyl with bold textures and tone of Grey. An ideal wallpaper for covering uneven walls.

TAUPE - 100490

SILVER - 100491

GREY/ROSE GOLD - 106401

CHARCOAL/ROSE GOLD - 107969

NAVY/PALE GOLD - 107970