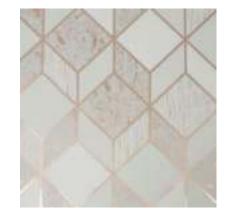

## VITTORIO GEO

A stunning metallic Silver geometric laid over textured blown vinyl with bold textures and tone of Grey. An ideal wallpaper for covering uneven walls.

TAUPE - 100490

SILVER - 100491

GREY/ROSE GOLD - 106401