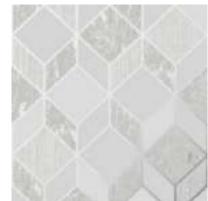

## **MATRIX**

This wallpaper has a subtle textured semi-plain design that will give your room a really decadent feel.

GREY/SILVER - 107965

GREY/ROSE GOLD - 107966

CHARCOAL/ROSE GOLD - 107967

NAVY/PALE GOLD - 107968

## VITTORIO GEO

A stunning metallic Silver geometric laid over textured blown vinyl with bold textures and tone of Grey. An ideal wallpaper for covering uneven walls.

TAUPE - 100490

SILVER - 100491

GREY/ROSE GOLD - 106401