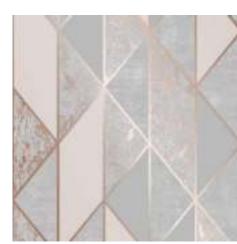

## VITTORIO GEO

A stunning metallic Silver geometric laid over textured blown vinyl with bold textures and tone of Grey. An ideal wallpaper for covering uneven walls.

TAUPE - 100490

SILVER - 100491

GREY/ROSE GOLD - 106401