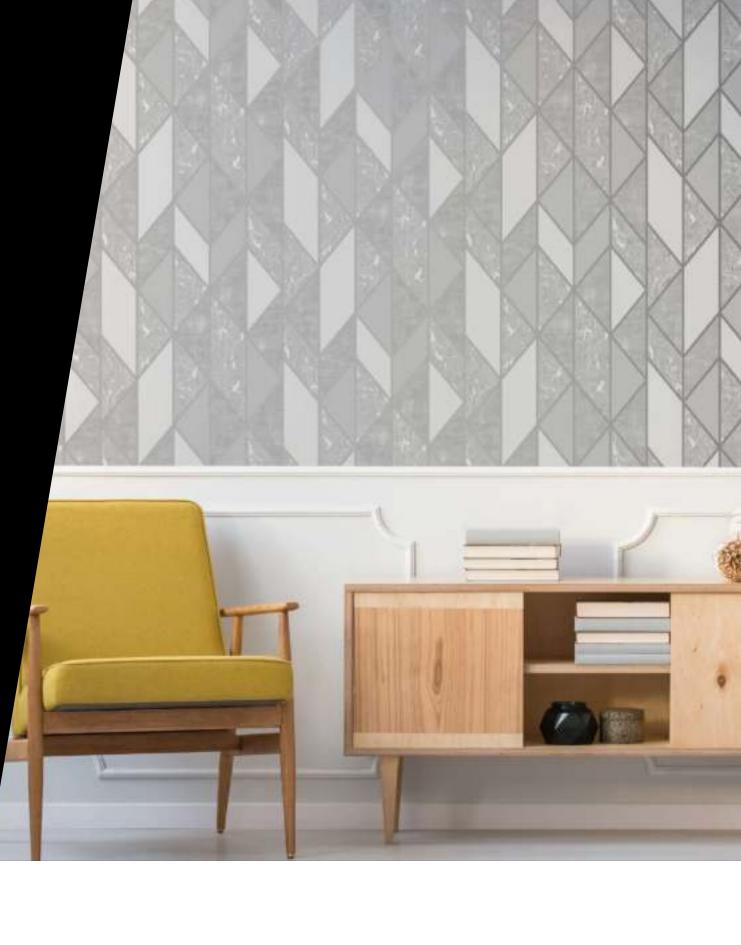

## VITTORIO GEO

A stunning metallic Silver geometric laid over textured blown vinyl with bold textures and tone of Grey. An ideal wallpaper for covering uneven walls.

TAUPE - 100490

SILVER - 100491

GREY/ROSE GOLD - 106401

CHARCOAL/ROSE GOLD - 107969

NAVY/PALE GOLD - 107970