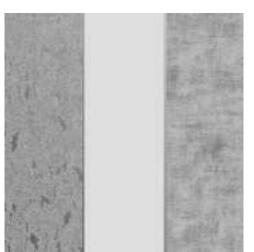

## VITTORIO GEO

A stunning metallic Silver geometric laid over textured blown vinyl with bold textures and tone of Grey. An ideal wallpaper for covering uneven walls.

TAUPE - 100490

SILVER - 100491

GREY/ROSE GOLD - 106401

CHARCOAL/ROSE GOLD - 107969

NAVY/PALE GOLD - 107970