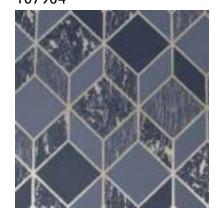

## VITTORIO GEO

A stunning metallic Silver geometric laid over textured blown vinyl with bold textures and tone of Grey. An ideal wallpaper for covering uneven walls.

TAUPE - 100490

SILVER - 100491

GREY/ROSE GOLD - 106401

CHARCOAL/ROSE GOLD - 107969

NAVY/PALE GOLD - 107970