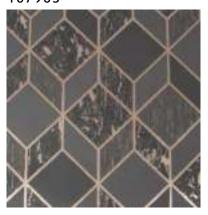

## **MATRIX**

This wallpaper has a subtle textured semi-plain design that will give your room a really decadent feel.

GREY/SILVER - 107965

GREY/ROSE GOLD - 107966

CHARCOAL/ROSE GOLD - 107967

NAVY/PALE GOLD - 107968

## VITTORIO GEO

A stunning metallic Silver geometric laid over textured blown vinyl with bold textures and tone of Grey. An ideal wallpaper for covering uneven walls.

TAUPE - 100490

SILVER - 100491

GREY/ROSE GOLD - 106401