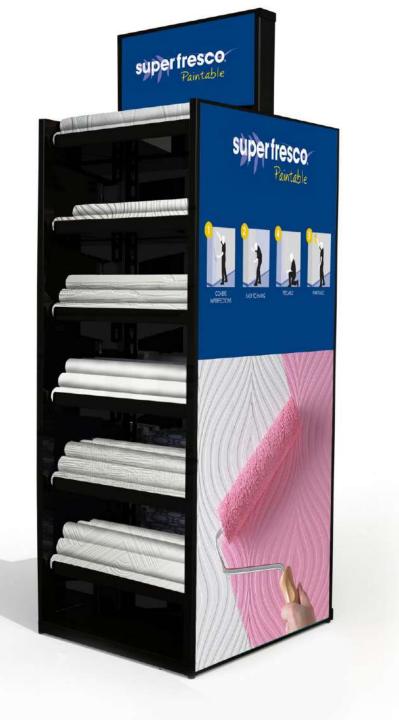

### super fresco

Ultimate Whites demonstrates timeless favourites such as powerful textures, stipple effects and fabric imitations. Modern Classics follow to reveal woods and brick, geometrics and motif designs to add intrigue to walls. With this great selection of creative design, and great functionality there's a style to suit everybody.

From essential products such as lining paper to stunning sophisticated textures, all suitable for covering a multitude of sins on your walls. And all with the benefit of being paintable allowing you to customise with the colour of your choice, so they perfectly fit to your taste and home.

With a **52%** market share Superfresco Paintables is an essential brand for any retailer. A great quality product well trusted by the UK shopper.