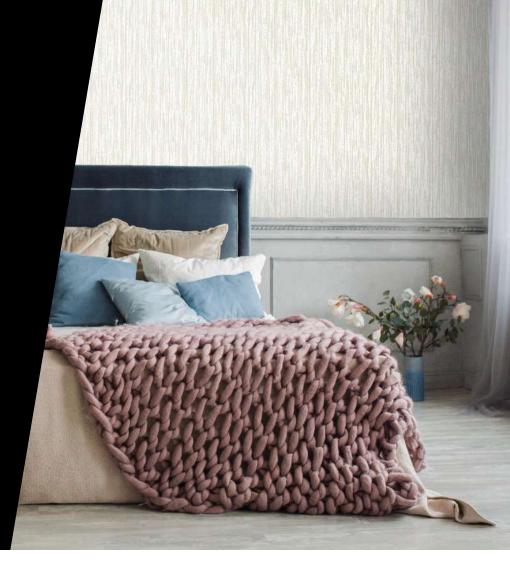

# ULTIMATE WHITES

### super fresco

Ultimate Whites demonstrates timeless favourites such as powerful textures, stipple effects and fabric imitations. Modern Classics follow to reveal woods and brick, geometrics and motif designs to add intrigue to walls. With this great selection of creative design, and great functionality there's a style to suit everybody.

From essential products such as lining paper to stunning sophisticated textures, all suitable for covering a multitude of sins on your walls. And all with the benefit of being paintable allowing you to customise with the colour of your choice, so they perfectly fit to your taste and home.