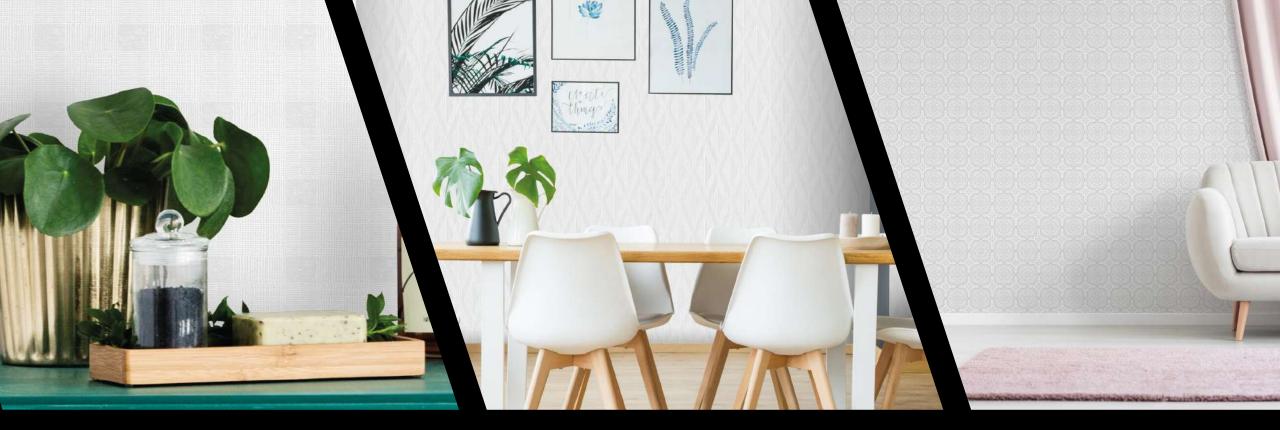

# ULTIMATE WHITES

### super fresco

Ultimate Whites demonstrates timeless favourites such as powerful textures, stipple effects and fabric imitations. Modern Classics follow to reveal woods and brick, geometrics and motif designs to add intrigue to walls. With this great selection of creative design, and great functionality there's a style to suit everybody.

From essential products such as lining paper to stunning sophisticated textures, all suitable for covering a multitude of sins on your walls. And all with the benefit of being paintable allowing you to customise with the colour of your choice, so they perfectly fit to your taste and home.