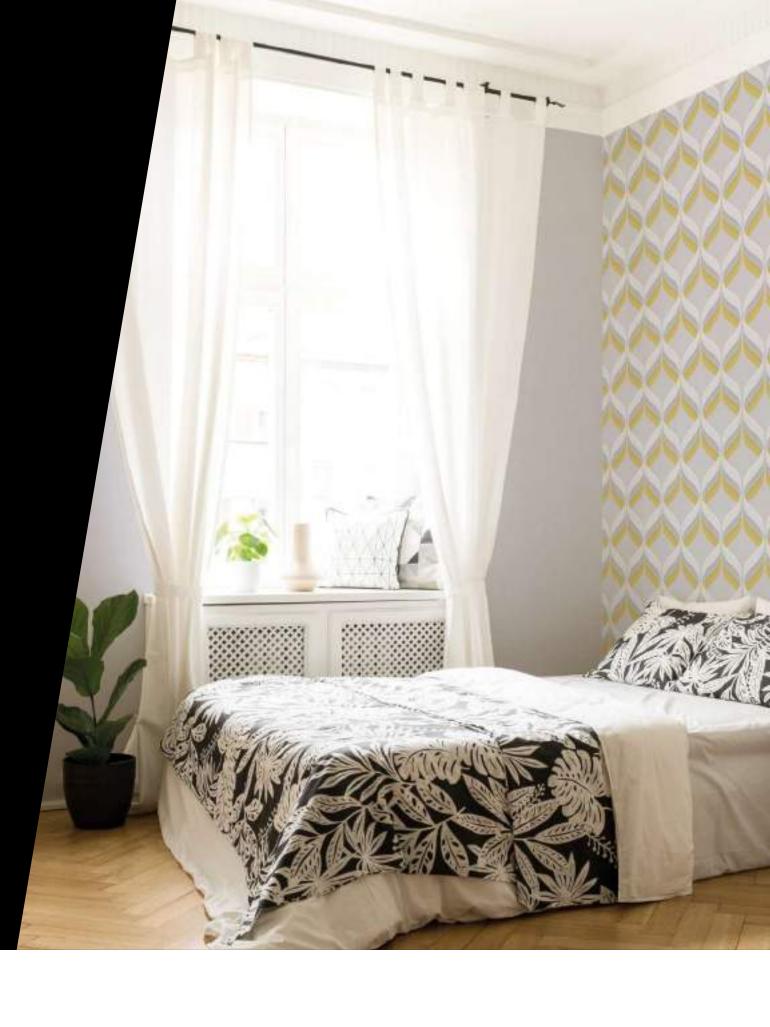

#### LYKKE TREE

This beautiful tree wallpaper design will add a stylish finish to most rooms in your home. Featuring a Scandinavian inspired classic leafy tree design in a refined and on trend colour featuring whites and greys.

SKY BLUE - 106628