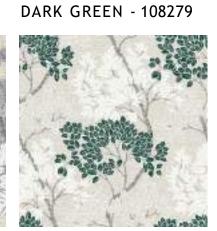

#### LYKKE TREE

This beautiful tree wallpaper design will add a stylish finish to most rooms in your home. Featuring a Scandinavian inspired classic leafy tree design in a refined and on trend colour featuring whites and greys.