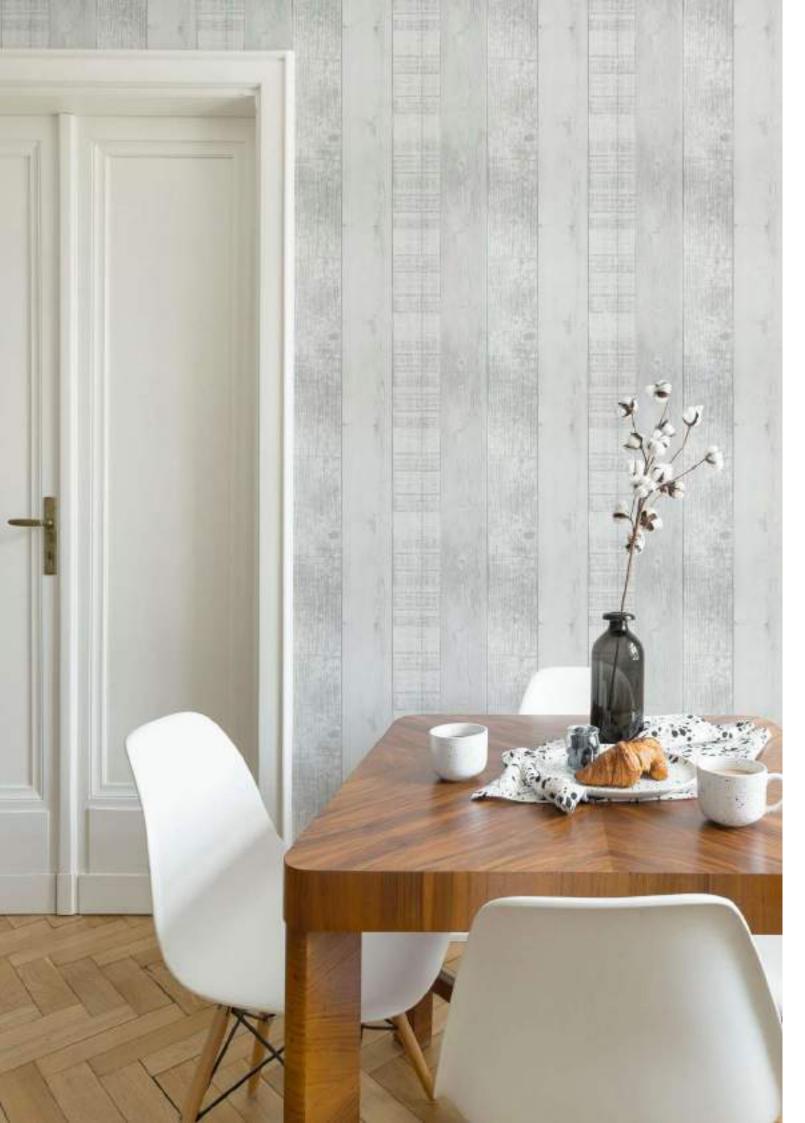

# **COUNTRY PLANK**

A classic wooden plank design brought up to date with warm blush and neutral tones for a cosy look to any room. Or in a cool minimalist colour way to add a contemporary twist to a classical design.