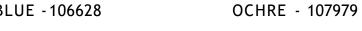

SKY BLUE - 106628

#### **TWEETING**

The Tweeting wallpaper supports a variety of beautifully vibrant detailed birds. Bring some British nature indoors and add some colour to any room with this spring time themed design.