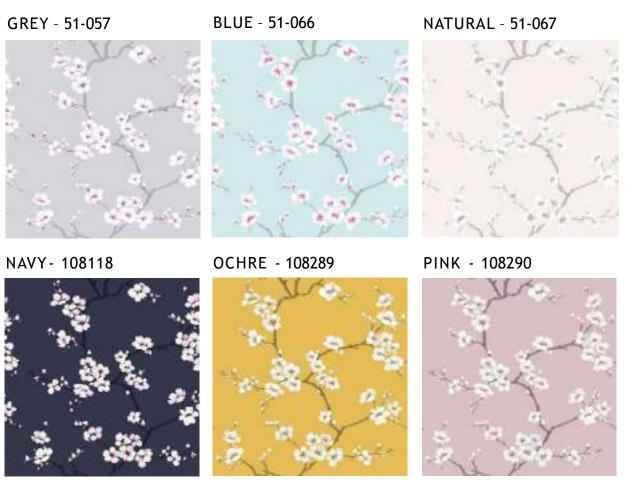

## APPLE BLOSSOM

Apple Blossom Tree is a delicate and elegant design and looks fantastic in any room. The soft tones and flicks of metallic creates a stunning wallpaper in different colour ways.