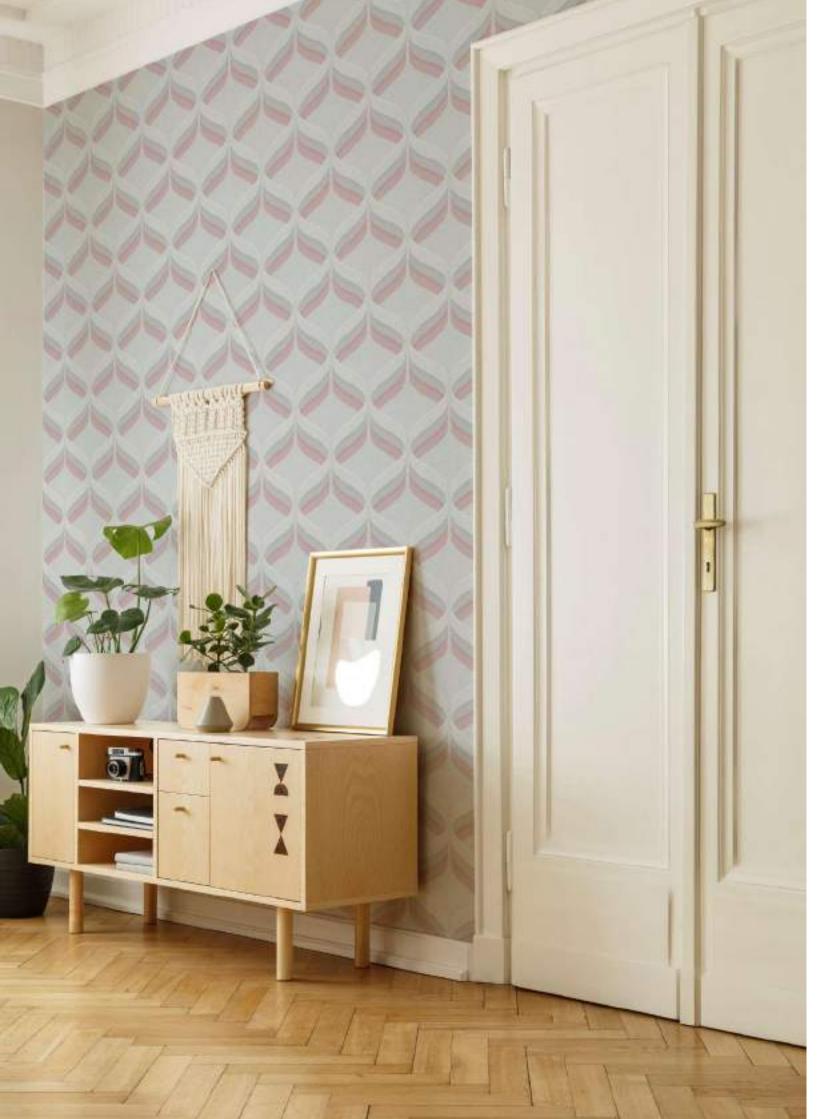

# RETRO OGEE

This fun wallpaper embraces retro, with a classic ogee designs on a modern colour palette; with pops of colour on a toned background this wallpaper would look great on your walls!

OCHRE - 107746