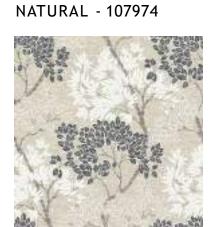

#### LYKKE TREE

This beautiful tree wallpaper design will add a stylish finish to most rooms in your home. Featuring a Scandinavian inspired classic leafy tree design in a refined and on trend colour featuring whites and greys.