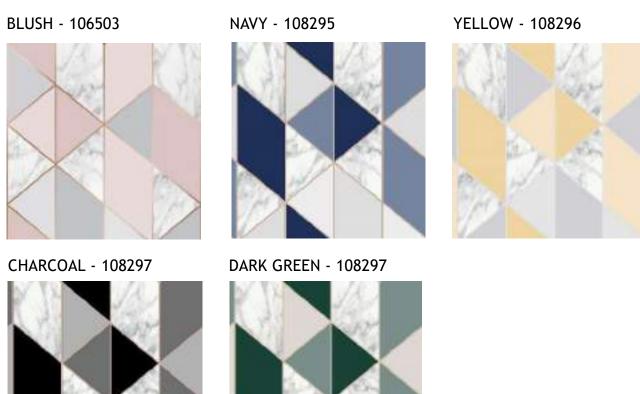

## MARBLE GEO

A modern, clean and eye catching geo wallpaper, featuring metallics and complimentary hues. This stylish design is perfect for all four walls or even a feature wall.