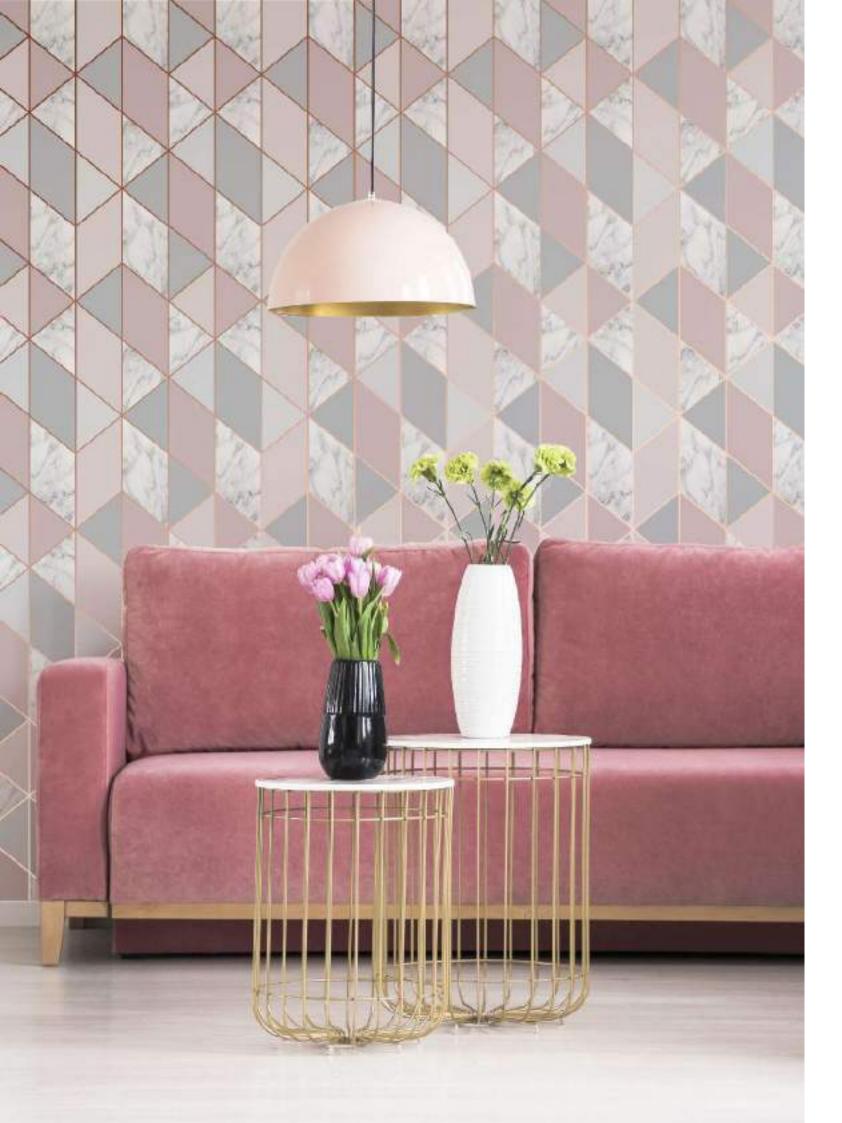

## MARBLE GEO

A modern, clean and eye catching geo wallpaper, featuring metallics and complimentary hues. This stylish design is perfect for all four walls or even a feature wall.