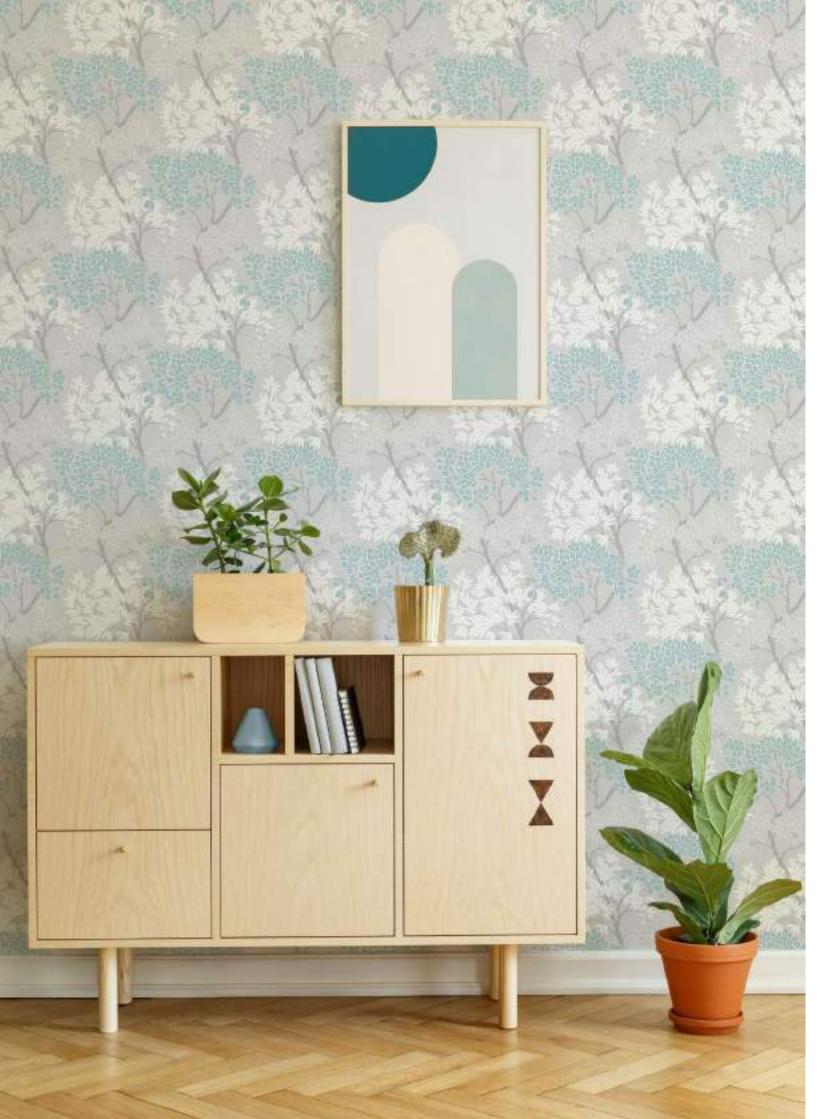

Tools and the second of the se

Fresca literally means "Fresh" and perfectly describes our first ever collection from Fresco.

Fresca offers a coordinated range of Scandi inspired designs in a fresh, contemporary colour palette.

Create a stunning feature wall with one of the fabulous Scandi inspired designs, or mix and match the fully coordinated offer, tying your scheme together with the Fresca plain. The options are endless.

#### LYKKE TREE

This beautiful tree wallpaper design will add a stylish finish to most rooms in your home. Featuring a Scandinavian inspired classic leafy tree design in a refined and on trend colour featuring whites and greys.