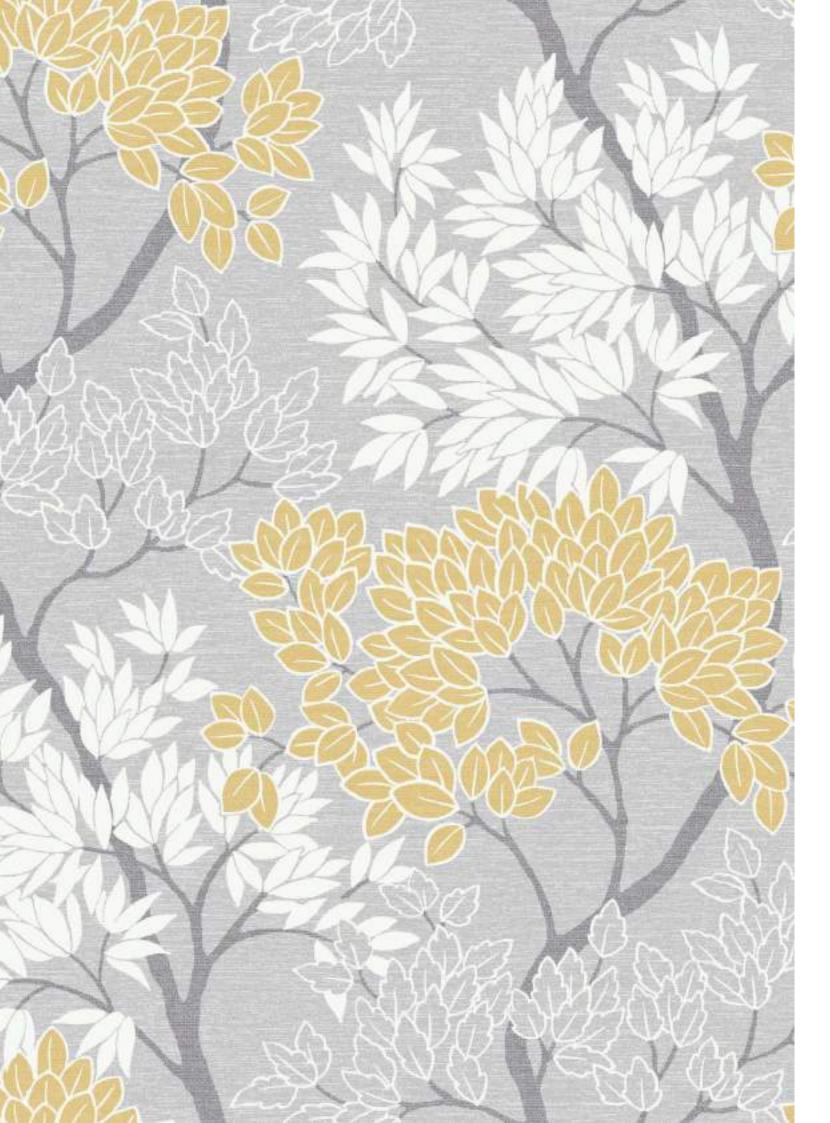

#### LYKKE TREE

This beautiful tree wallpaper design will add a stylish finish to most rooms in your home. Featuring a Scandinavian inspired classic leafy tree design in a refined and on trend colour featuring whites and greys.