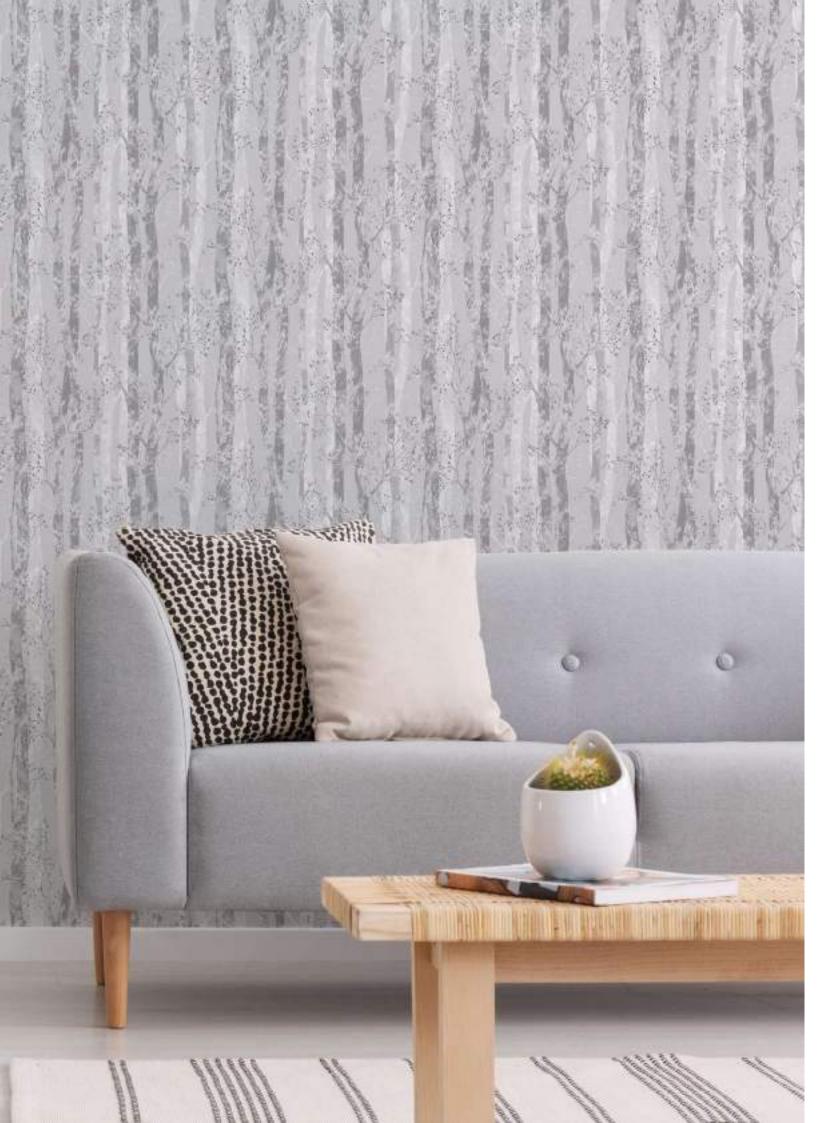

# DAPPLED TREES

Create a tranquil and soothing backdrop for your walls with this beautiful, contemporary woodland design. With mica highlights to reflect the light this design is truly magical.

BLUSH - 107459

GREY - 108294