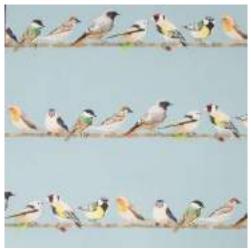

#### **TWEETING**

The Tweeting wallpaper supports a variety of beautifully vibrant detailed birds. Bring some British nature indoors and add some colour to any room with this spring time themed design.