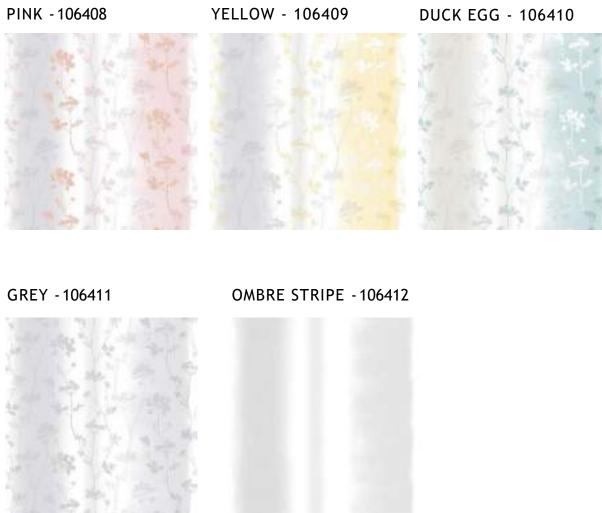

#### **SUMMER TIME**

Summertime is a homage to beautifully delicate flowers usually found off the beaten track, the silhouettes add an air of sophistication while the beautiful metallics add depth to the design. Perfectly finished with an ombre stripe subtly in the background.