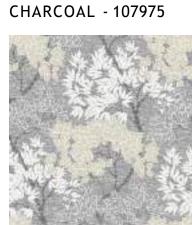

#### LYKKE TREE

This beautiful tree wallpaper design will add a stylish finish to most rooms in your home. Featuring a Scandinavian inspired classic leafy tree design in a refined and on trend colour featuring whites and greys.