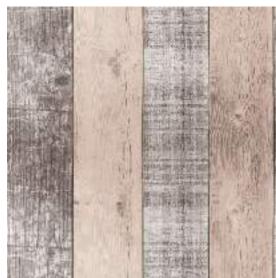

# **COUNTRY PLANK**

A classic wooden plank design brought up to date with warm blush and neutral tones for a cosy look to any room. Or in a cool minimalist colour way to add a contemporary twist to a classical design.