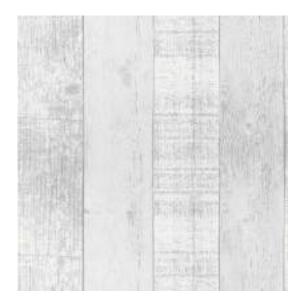

# **COUNTRY PLANK**

A classic wooden plank design brought up to date with warm blush and neutral tones for a cosy look to any room. Or in a cool minimalist colour way to add a contemporary twist to a classical design.