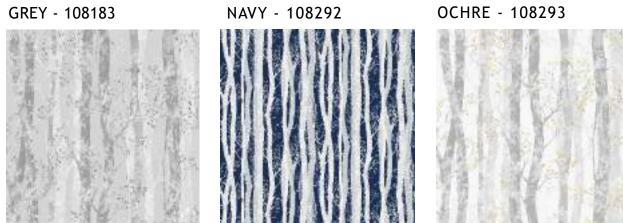

# DAPPLED TREES

Create a tranquil and soothing backdrop for your walls with this beautiful, contemporary woodland design. With mica highlights to reflect the light this design is truly magical.

BLUSH - 107459

GREY - 108294