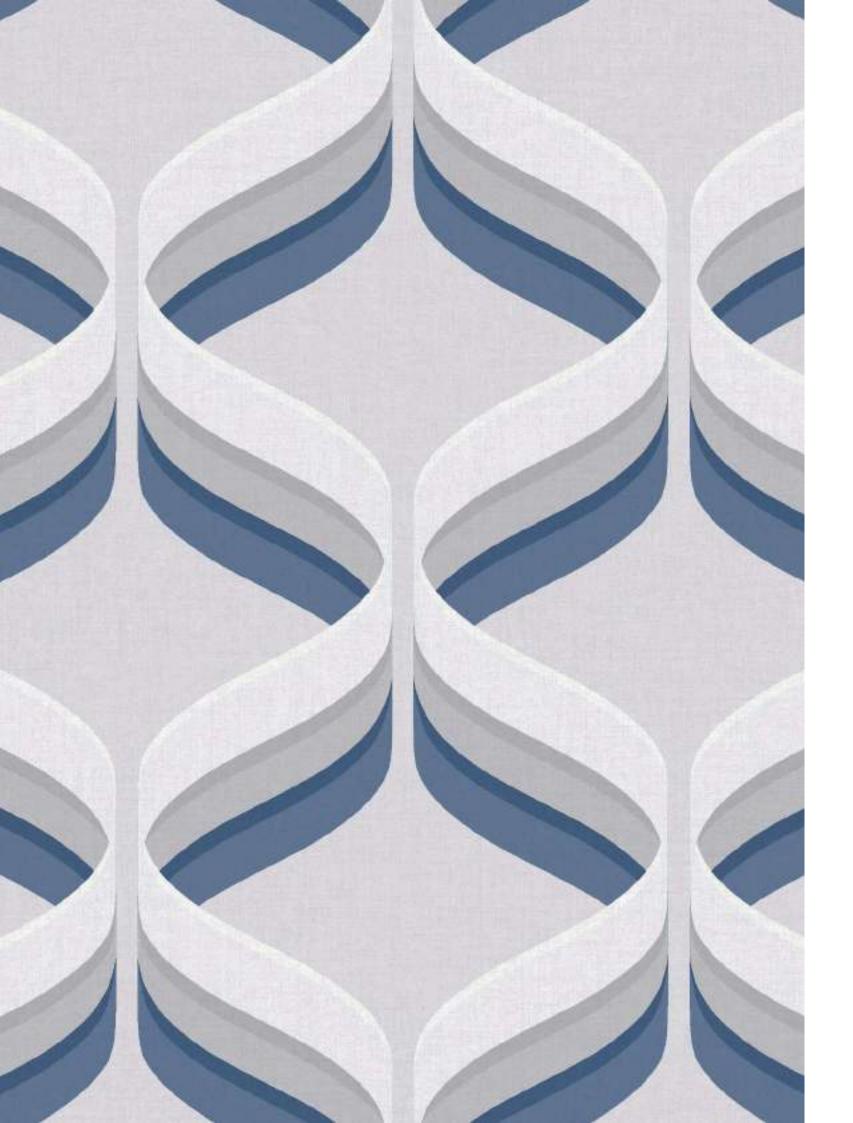

## MARBLE GEO

A modern, clean and eye catching geo wallpaper, featuring metallics and complimentary hues. This stylish design is perfect for all four walls or even a feature wall.