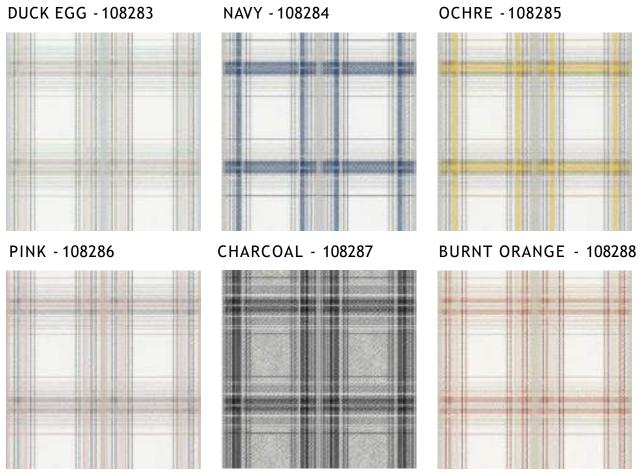

#### IONA CHECK

A modern tartan in a contemporary and fresh colour palette. The soft tones are enhanced with a subtle metallic running through.

LIGHT GREY - 107981

**DARK GREY - 108280** 

MID GREY - 108281

**NATURAL 108282** 