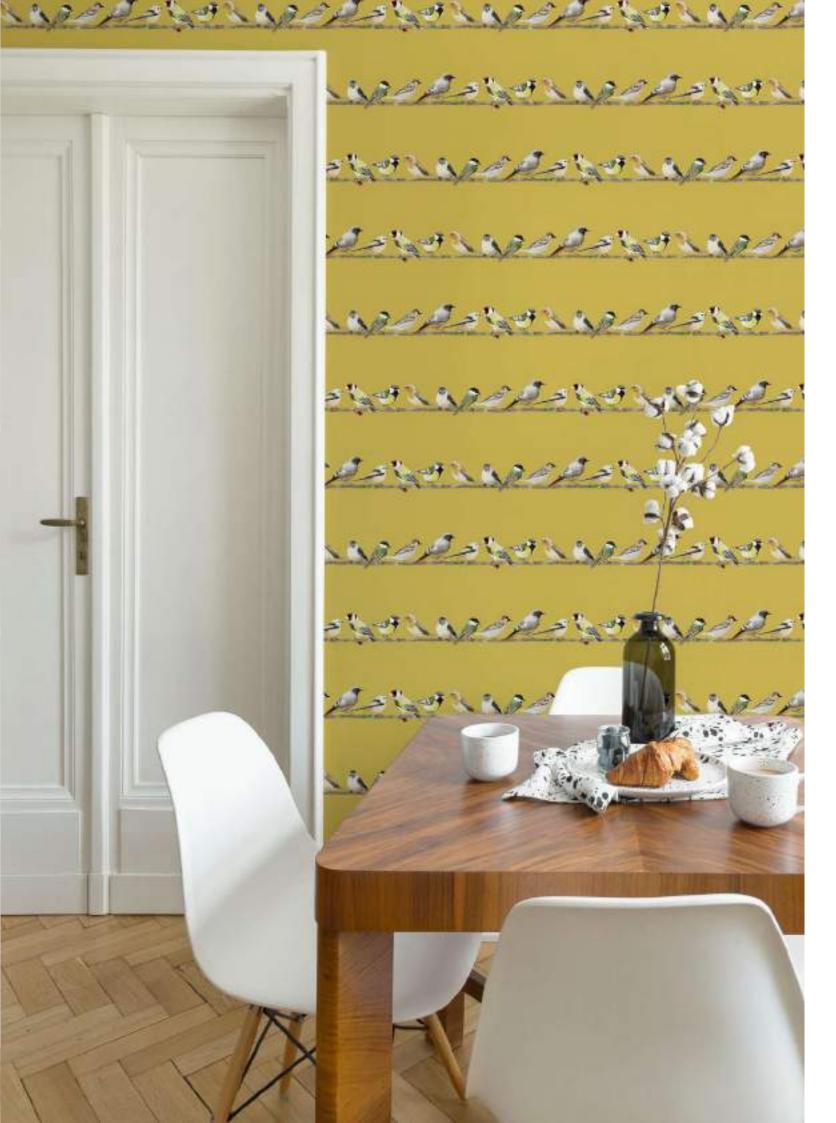

#### **TWEETING**

The Tweeting wallpaper supports a variety of beautifully vibrant detailed birds. Bring some British nature indoors and add some colour to any room with this spring time themed design.