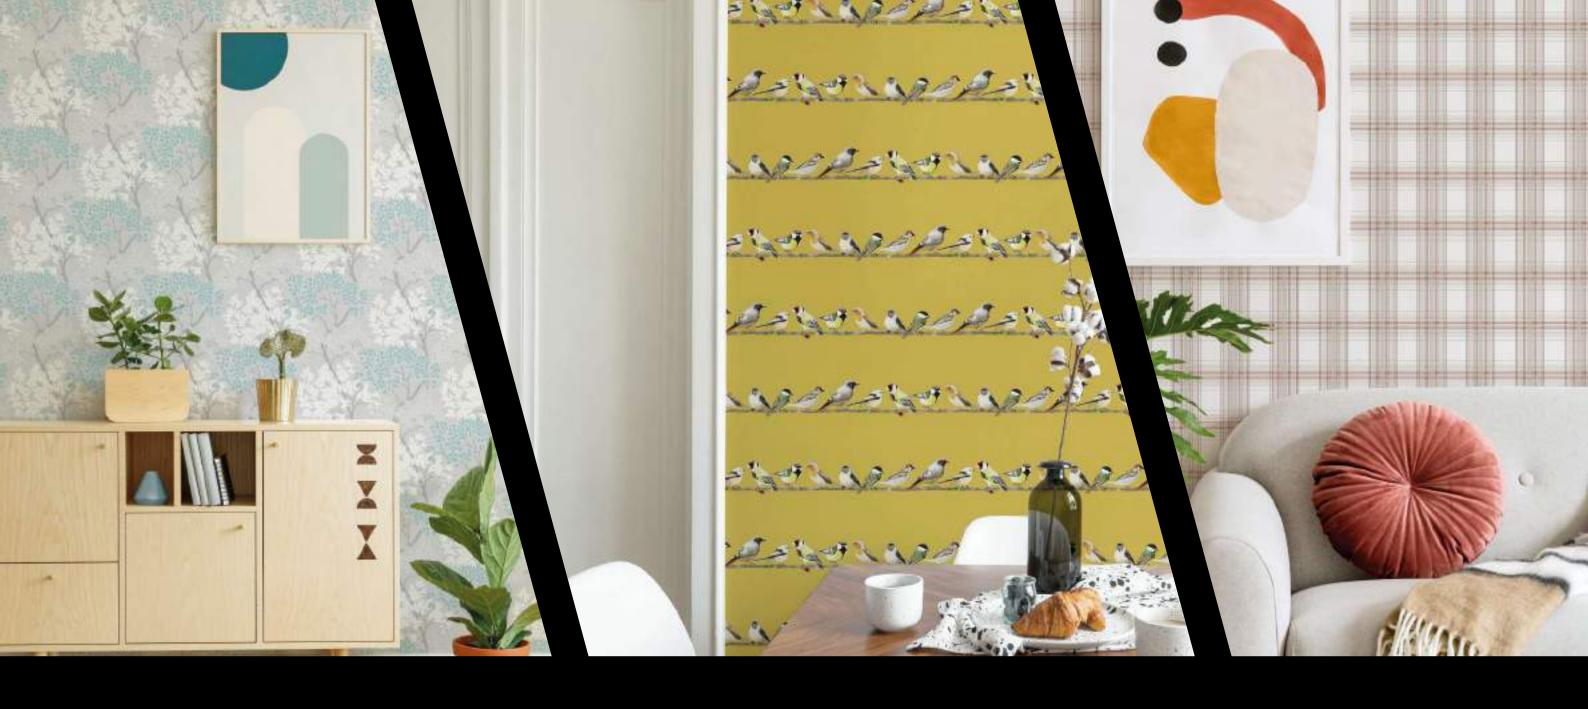

Tools and the second of the se

Fresca literally means "Fresh" and perfectly describes our first ever collection from Fresco.

Fresca offers a coordinated range of Scandi inspired designs in a fresh, contemporary colour palette.

Create a stunning feature wall with one of the fabulous Scandi inspired designs, or mix and match the fully coordinated offer, tying your scheme together with the Fresca plain. The options are endless.

9 Designs, 48 SKU's.
Flat gravure, paper substrate
Minimal mica & metallic embellishment
Opening price point
Pack Size 6
Price Category FR, FS, SS, SM
depending on design
Currency Jan 2020 – Jan 2023

NAVY - 107744

#### **TWEETING**

The Tweeting wallpaper supports a variety of beautifully vibrant detailed birds. Bring some British nature indoors and add some colour to any room with this spring time themed design.